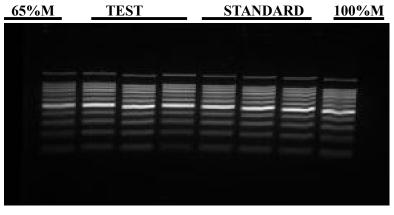

#### **Electrophoretic Analysis**

- Comparison of the Test Sample to a previously tested Standard. Acceptable range for Test Sample is ≤ ± 10% of Standard, based upon analysis. The "Standard" is a previously tested and validated sample.
- The recovery of DNA from agar gel is more than 65%.

#### **Recovery Analysis**

• The recovery of DNA from agar gel is more than 65%. Loading 8 μl UE-GX product mixture to the 2% agar gel for electrophoresis, and also loading 3.46 μl and 5.33 μl 100bp Ladder for 65% and 100% as contrast to estimate the recovery of purified PCR product by visual examination.

### **Gel Image and Test Data**

|                                         | Test Date |     |     |     |      |     |                                               |
|-----------------------------------------|-----------|-----|-----|-----|------|-----|-----------------------------------------------|
| Item                                    | 1         | 2   | 3   | 4   | 5    | 6   | Sample                                        |
| Yield (%)                               | 100       | 100 | 100 | 100 | 100  | 100 | 1,2,3 are Test Samples<br>4,5,6 are Standards |
| [Test Sample/Standard] Yield Difference | 0%        |     |     |     | PASS |     |                                               |